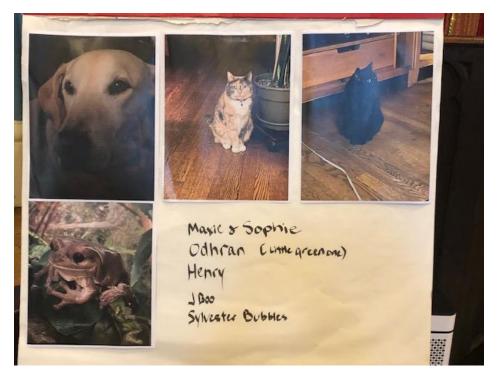

# ST FRANCIS' DAY AND THE BLESSING OF OUR ANIMALS

On October 2<sup>nd</sup>, Pastor Carole was able to bless our animals, both those in person and those in absentia!

THE ROMAN PETS (ODHRAN IS THE FROG) AND DEACON DOROTHÉE'S CAT AND FISH BLESSED IN ABSENTIA

MAX KORR IS BLESSED

THE BLESSING OF RICO POLLACK